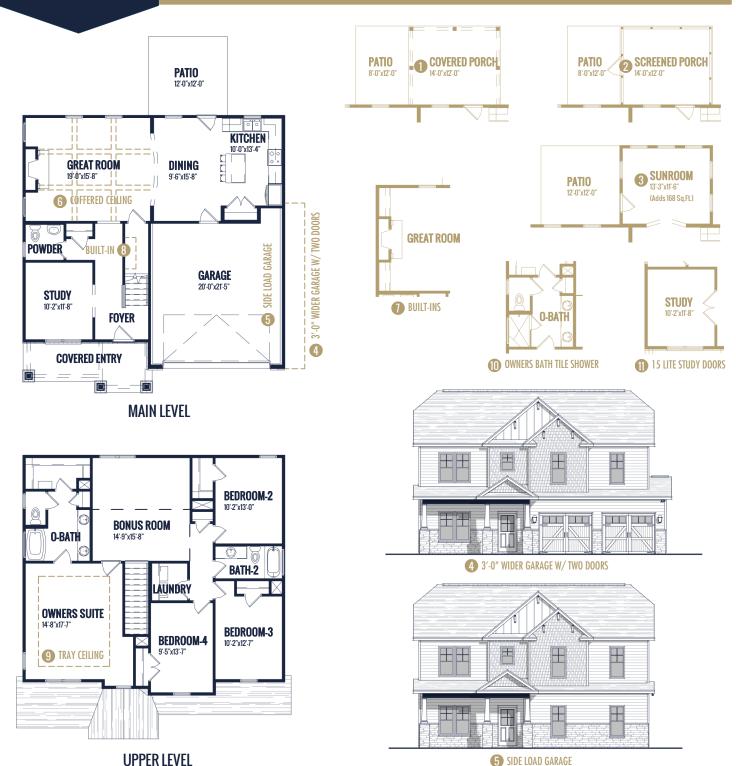

## FLOOR PLAN: DAPHNE TRANSITIONAL

| C | n | Δ | CS         | • |
|---|---|---|------------|---|
| U | ν | し | <b>U</b> 3 |   |

Bathrooms:

Depth:

Bedrooms: 4

Square Footage: 2,377 Sq.Ft.

2.5

42'-0"

First Level: 987 Sq.Ft.

Second Level: 1,389 Sq.Ft.

Width: 39'-8"

## Options Shown:

- Covered Porch
- 2 Screened in Porch
- 3 Sunroom (Adds 168 Sq.Ft.)
- 4 3'-0" Wider Garage w/ Two Doors
- Side Load Garage
- 6 Coffered Ceiling
- Built-Ins at Greatroom

- 8 Built-In at Stair
- Owners Suite Tray Ceiling
- Owners Bath Tile Shower
- 15 Lite Study Doors