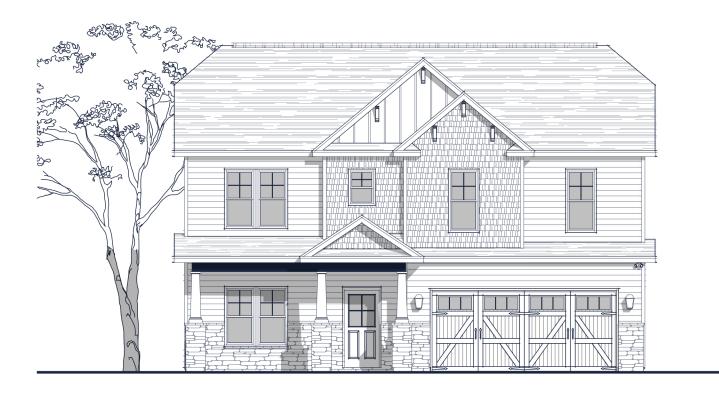

## FLOOR PLAN: DAPHNE TRANSITIONAL

| C | n | Δ | CS         | • |
|---|---|---|------------|---|
| U | ν | し | <b>U</b> 3 |   |

Bathrooms:

Depth:

Bedrooms: 4

Square Footage: 2,377 Sq.Ft.

2.5

42'-0"

First Level: 987 Sq.Ft.

Second Level: 1,389 Sq.Ft.

Width: 39'-8"